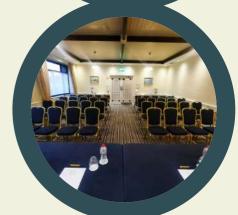

# MEETINGS AT THE MARINA

The Boardroom situated on the ground floor is ideal for your business meeting, exhibition, conference or private dining. With natural daylight, modem connections, power points and a built in 65 inch Smart TV the Boardroom is the perfect choice for all your requirements.

# **MEETING ROOM CAPACITY**

Size: 21 feet x 27 feet

| THEATRE | BOARDROOM | U SHAPE | CLASSROOM |
|---------|-----------|---------|-----------|
| 30      | 18        | 15      | 18        |

Room Hire €150 Full Day. €100 Half Day.