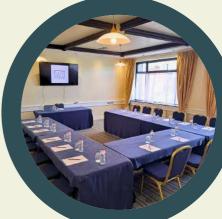

# MEETINGS AT THE MARINA

The Boardroom situated on the ground floor is ideal for your business meeting, exhibition, conference or private dining. With natural daylight, modem connections, power points and a built in 65 inch Smart TV the Boardroom is the perfect choice for all your requirements.

# **MEETING ROOM CAPACITY**

Size: 21 feet x 27 feet

| THEATRE | BOARDROOM | U SHAPE | CLASSROOM |
|---------|-----------|---------|-----------|
| 30      | 18        | 15      | 18        |

Room Hire €150 Full Day. €100 Half Day.