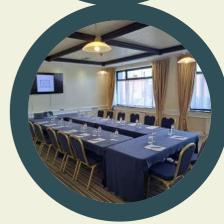

# MEETINGS AT THE MARINA

The Boardroom situated on the ground floor is ideal for your business meeting, exhibition, conference or private dining. With natural daylight, modem connections, power points and a built in 65 inch Smart TV the Boardroom is the perfect choice for all your requirements.

# **MEETING ROOM CAPACITY**

Size: 21 feet x 27 feet

| THEATRE | BOARDROOM | U SHAPE | CLASSROOM |
|---------|-----------|---------|-----------|
| 30      | 18        | 15      | 18        |

Room Hire €150 Full Day. €100 Half Day.