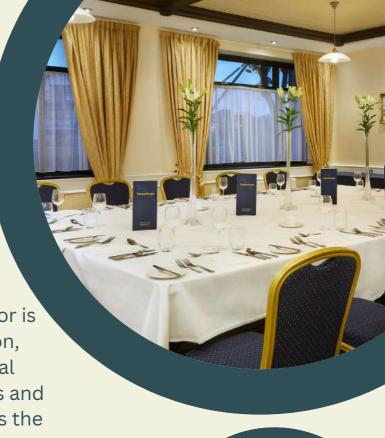

# MEETINGS AT THE MARINA

The Boardroom situated on the ground floor is ideal for your business meeting, exhibition, conference or private dining. With natural daylight, modem connections, power points and a built in 65 inch Smart TV the Boardroom is the perfect choice for all your requirements.

Complimentary WIFI, water, pens & paper and indoor secure parking.

We will look after all your needs with a high standard of care. Helpful and friendly staff will ensure the success of your meeting.

We will be happy to look after any special audio-visual requests you may have!